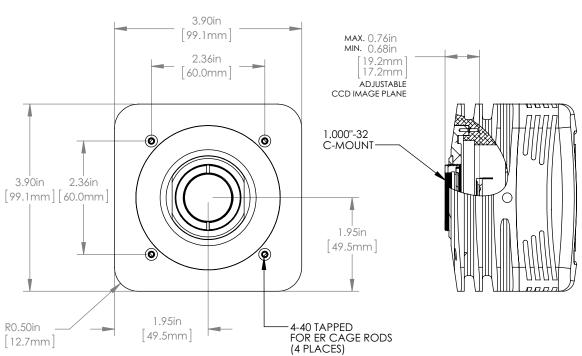

## REFER TO USERS MANUAL FOR INTERCONNECT DETAILS

| DRAWING PROJECTION                   |      |             | THORLARS www.thorlabs.com |           |      |
|--------------------------------------|------|-------------|---------------------------|-----------|------|
|                                      | NAME | DATE        |                           |           |      |
| DRAWN                                | J.O. | 3/10/16     | DIGITAL SCIENTIFIC CAME   |           | ERA  |
| APPROVAL                             | M.P. | 3/10/16     | MATERIAL N./ A            |           | REV  |
| COPYRIGHT © 2016 BY THORLABS         |      | BY THORLABS | N/A                       |           | Α    |
| VALUES IN DARENTHESIS ARE CALCULATED |      |             | ITEM #                    | A