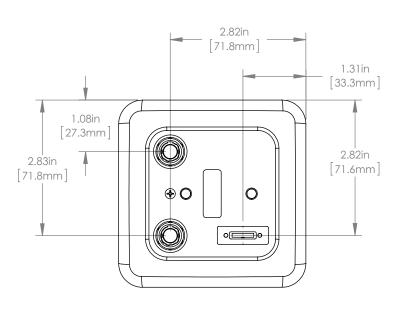

## REFER TO USERS MANUAL FOR INTERCONNECT DETAILS

| DRAWING PROJECTION                   |      |             | THORLARS www.thorlabs.com |           |      |
|--------------------------------------|------|-------------|---------------------------|-----------|------|
|                                      | NAME | DATE        |                           |           |      |
| DRAWN                                | J.O. | 3/10/16     | DIGITAL SCIENTIFIC CAME   |           | ERA  |
| APPROVAL                             | M.P. | 3/10/16     | MATERIAL N./ A            |           | REV  |
| COPYRIGHT © 2016 BY THORLABS         |      | BY THORLABS | N/A                       |           | Α    |
| VALUES IN DARENTHESIS ARE CALCULATED |      |             | ITEM #                    | APP